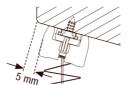

Profilets afstand til forkanten af vinduet skal være 5 mm (hulafstand 16 mm). Læg monteringsskabelonen med markeringen "+5" ved forkanten.

Alle andre tagvinduer:

Profilets afstand til forkanten af vinduet skal være 3 mm (hulafstand 14 mm). Læg monteringsskabelonen med markeringen "+3" ved forkanten.