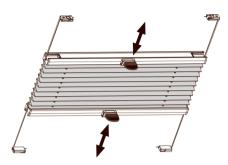

### 1. Monter monteringspladerne for bundbeslagene

 a) Bestem monteringspladernes afstand til siderne foroven og forneden ud fra markeringen. Læg plisségardinet midt i tagvinduet og optegn enderne til venstre og højre.

### 2. Monter plisségardinet

a) Fjern gummibåndet og vikl snoren inkl. bundbeslag af.

b) Skub de øverste
bundbeslag ind over
monteringspladerne, indtil de
klikker på plads

 c) Tag de nederste bundbeslag ud af skinnen og skub dem ind over monteringspladerne, indtil de klikker på plads.