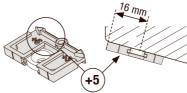

b) Skub monteringspladen ind i monteringsskabelonen.

c) Afhængigt af vinduestype og -mærke bestemmes afstanden til vinduets forkant ved hjælp af monteringsskabelonen.

Vinduesmærkerne FAKRO og VELUX type GGU/GPU af en ældre generation med runding ved forkanten:

Profilets afstand til forkanten af vinduet skal være 5 mm (hulafstand 16 mm). Læg monteringsskabelonen med markeringen "+5" ved forkanten.

Alle andre tagvinduer:

Profilets afstand til forkanten af vinduet skal være 3 mm (hulafstand 14 mm). Læg monteringsskabelonen med markeringen "+3" ved forkanten.