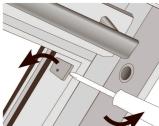

De tynde snore løber i den bagerste kanal foroven. For at stramme snoren løsnes den lille skrue, som er synlig fra forsiden, snoren trækkes stramt til, og skruen skrues fast igen.

Justeringsmulighed max. +/- 20 mm.

<u>Bemærk:</u> Ændring af snorspændingen skal være ensartet og må kun foretages af en fagmand.

Når man har checket at plisségardinet fungerer som det skal, kan de overskydende snorender klippes af.