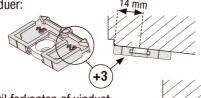

b) Skub monteringspladen ind i monteringsskabelonen.

c) Afhængigt af vinduestype og -mærke bestemmes afstanden til vinduets forkant ved hjælp af monteringsskabelonen.

Vinduesmærkerne FAKRO og VELUX type GGU/GPU af en ældre generation med runding ved forkanten:

Profilets afstand til forkanten af vinduet skal være 5 mm (hulafstand 16 mm). Læg monteringsskabelonen med markeringen "+5" ved forkanten.

Alle andre tagvinduer:

Profilets afstand til forkanten af vinduet skal være 3 mm (hulafstand 14 mm). Læg monteringsskabelonen med markeringen "+3" ved forkanten.