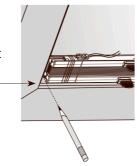

### 3. Justering af snorspændingen

I siden af plisségardinet løber en noget tykkere snor til udspænding.

Hvis denne snor efter montering ikke er tilstrækkeligt spændt, kan denne justeres som følger:

Den tykkere snor løber i den bageste kanal **i de nederste bundbeslag.** For at stramme snoren løsnes den lille skrue, som er synlig fra forsiden, snoren trækkes stramt til og skruen skrues fast igen.

<u>Bemærk:</u> Ændring af snorspændingen skal være ensartet.