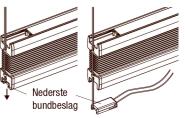

skal være 5 mm (hulafstand 16 mm). Læg monteringsskabelonen med markeringen "+5" ved forkanten.



Alle andre tagvinduer:



Profilets afstand til forkanten af vinduet skal være 3 mm (hulafstand 14 mm). Læg monteringsskabelonen med markeringen "+3" ved forkanten.



# **Montering**

d) Læg monteringsskabelonen - som tidligere beskrevet afhængigt af vinduestypen - med "+5" eller "+3" til

**fokartena**virðuetogmarkeingenafptságadretsbætte Skru monteringspladerne fast. Træk monteringsskabelonen væk.



### 2. Monter plisségardinet

a) Fjern gummibåndet og vikl snoren inkl. bundbeslag af.



b) Skub de øverste
bundbeslag ind over
monteringspladerne, indtil de
klikker på plads



 c) Tag de nederste bundbeslag ud af skinnen og skub dem ind over monteringspladerne, indtil de klikker på plads.