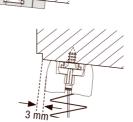

Profilets afstand til forkanten af vinduet skal være 5 mm (hulafstand 16 mm). Læg monteringsskabelonen med markeringen "+5" ved forkanten.

Alle andre tagvinduer:

Profilets afstand til forkanten af vinduet skal være 3 mm (hulafstand 14 mm). Læg monteringsskabelonen med markeringen "+3" ved forkanten.

# **Montering**

d) Læg monteringsskabelonen - som tidligere beskrevet afhængigt af vinduestypen - med "+5" eller "+3" til

**fokartena**virðuetogmarkeingenafptságadretsbætte Skru monteringspladerne fast. Træk monteringsskabelonen væk.