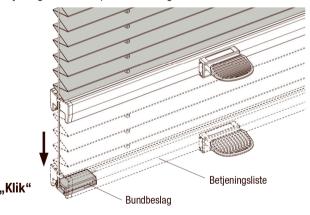

e ensartet.

### Afhjælpning af unøjagtig opmåling

Hvis plissegardinet ikke forbliver i den ønskede position eller hvis det er vanskeligt at køre op og ned, kan fjederspændingen justeres ved hjælp af de **tynde** snore **foroven**:

De tynde snore løber i den bagerste kanal foroven. For at stramme snoren løsnes den lille skrue, som er synlig fra forsiden, snoren trækkes stramt til, og skruen skrues fast igen.

Justeringsmulighed max. +/- 20 mm.

<u>Bemærk:</u> Ændring af snorspændingen skal være ensartet og må kun foretages af en fagmand.

Når man har checket at plisségardinet fungerer som det skal, kan de overskydende snorender klippes af.



# **Betjening**

Udspændte plisségardiner betjenes ved hjælp af betjeningsgrebet.



### Fastlåsning

Klik betjeningslisten fast på bundbeslaget.



### Pleje

Vore stofkvaliteter har en antistatisk overflade, der er støv- og smudsafvisende.

Jævnlig børstning med en blød børste eller fjerkost er som regel tilstrækkeligt. Bemærk: Ved rengøring af selve vinduet må vand og ætsende rengøringsmidler ikke komme i kontakt med stoffet. Ved motordrevne systemer må motorens dele ikke komme i kontakt med vand, basiske opløsninger eller syre.



# **Montering – Betjening – Pleje**

Model V415



#### Kære Kunde,

Dette plisségardin er specialfremstillet efter mål. Alle materialer er af høj kvalitet i et elegant design med perfekt funktion.



#### Læs venligst denne vejledning grundigt før produktet monteres



Montering af en fagmand anbefales. Fejlagtig montage kan medføre uheld. Ændringer på produktet må kun foretages efter aftale med produc