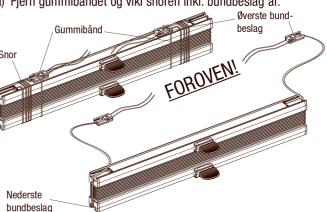

### 2. Monter plisségardinet

a) Fjern gummibåndet og vikl snoren inkl. bundbeslag af.

b) Skub de øverste
bundbeslag ind over
monteringspladerne, indtil de
klikker på plads

 c) Tag de nederste bundbeslag ud af skinnen og skub dem ind over monteringspladerne, indtil de klikker på plads.