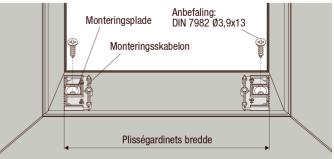

### 1. Monter monteringspladerne for bundbeslagene

 a) Bestem monteringspladernes afstand til siderne foroven og forneden ud fra markeringen. Læg plisségardinet midt i tagvinduet og optegn enderne til venstre og højre.

b) Skub monteringspladen ind i monteringsskabelonen.

c) Afhængigt af vinduestype og -mærke bestemmes afstanden til vinduets forkant ved hjælp af monteringsskabelonen.

Vinduesmærkerne FAKRO og VELUX type GGU/GPU af en ældre generation med runding ved forkanten:

# **Montering**

d) Læg monteringsskabelonen - som tidligere beskrevet afhængigt af vinduestypen - med "+5" eller "+3" til

**fokartena**virðuetogmarkeingenafptságadretsbætte Skru monteringspladerne fast. Træk monteringsskabelonen væk.