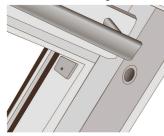

De tynde snore løber i den bagerste kanal foroven. For at stramme snoren løsnes den lille skrue, som er synlig fra forsiden, snoren trækkes stramt til, og skruen skrues fast igen.

Justeringsmulighed max. +/- 20 mm.

<u>Bemærk:</u> Ændring af snorspændingen skal være ensartet og må kun foretages af en fagmand.

Når man har checket at plisségardinet fungerer som det skal, kan de overskydende snorender klippes af.