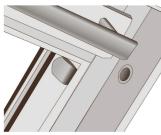

### 3. Justering af snorspændingen

I siden af plisségardinet løber en noget tykkere snor til udspænding.

Hvis denne snor efter montering ikke er tilstrækkeligt spændt, kan denne justeres som følger:

Den tykkere snor løber i den bageste kanal **i de nederste bundbeslag.** For at stramme snoren løsnes den lille skrue, som er synlig fra forsiden, snoren trækkes stramt til og skruen skrues fast igen.

<u>Bemærk:</u> Ændring af snorspændingen skal være ensartet.